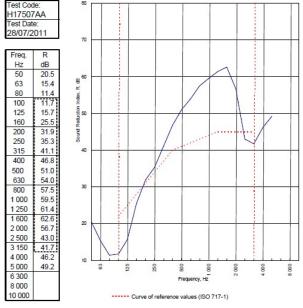

BRE 269826 - BRE Report P102396-1011C Refer to Speedline Specification Clause

178 mm. (At Base Track, Excluding Finishes)

**Heavy** - Annexes A-F

41 RwdB, Date Tested or Assessed Against - 50-S-64(25)

Customer: Metsec plc Hepsec Division